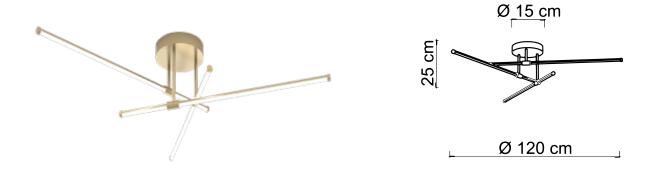

ELIA/PLG ceiling lamp

The Elia Collection embodies the concept of illuminated minimalism, with lamps characterized by an extruded aluminum profile that offers extraordinary simplicity. These lamps not only provide light but also decorate the spaces they inhabit. With their essential and clean design, the Elia Collection represents a perfect blend of functionality and aesthetics, offering sophisticated lighting that harmoniously integrates into the decor.

7241 ELIA/PLG O ELIA/PLG N 7265 36W Led Integrated Power 220/240 V- 50/60Hz Input 3000 Kelvin Dimmable No Real Lumen 2180 CRI 85 IP 20