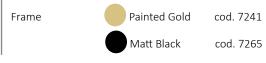

7241 ELIA/PLG O ELIA/PLG N 7265 36W Led Integrated Power 220/240 V- 50/60Hz Input 3000 Kelvin Dimmable No Real Lumen 2180 CRI 85 IP 20

## FINISHING TABLE:

MATERIAL :

Frame